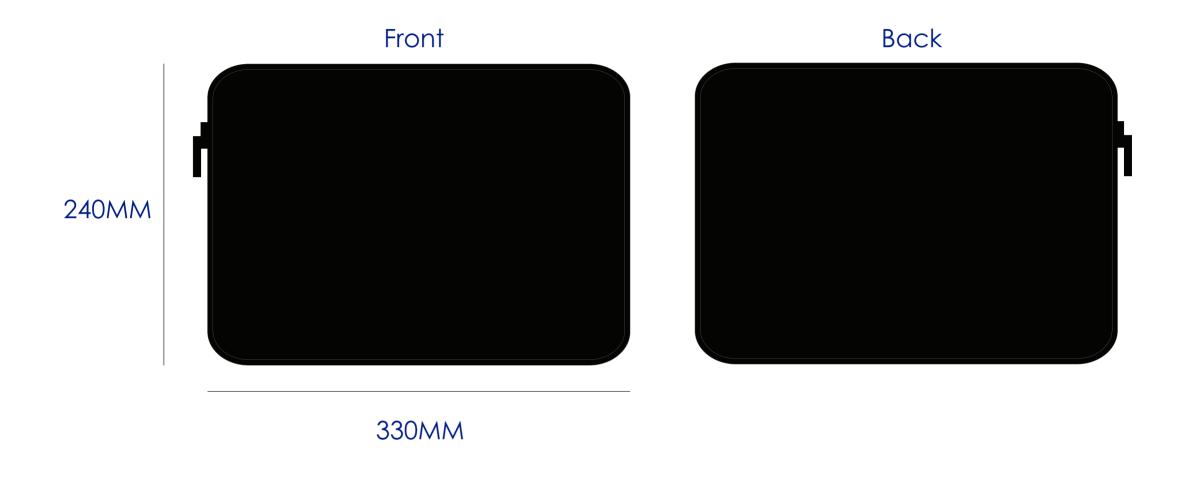

## **Product Colour**

Black

Neoprene Latop Cover-13.3 240mm x 330mm Branding Method: Heat Transfer